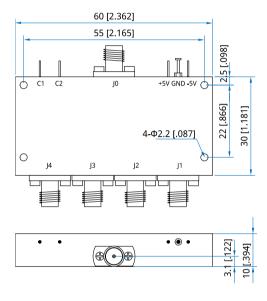

#### Mechanical

Size\*1: 60\*30\*10mm

2.362\*1.181\*0.394in

RF Connectors: SMA Female

Power Supply Connectors: Feed Through/Terminal Post

Housing Material: Aluminum

Mounting: 4-Φ2.2mm through-hole

[1] Exclude connectors.

## **Outline Drawings**

Unit: mm [in]

Tolerance: ±0.2mm [±0.008in]